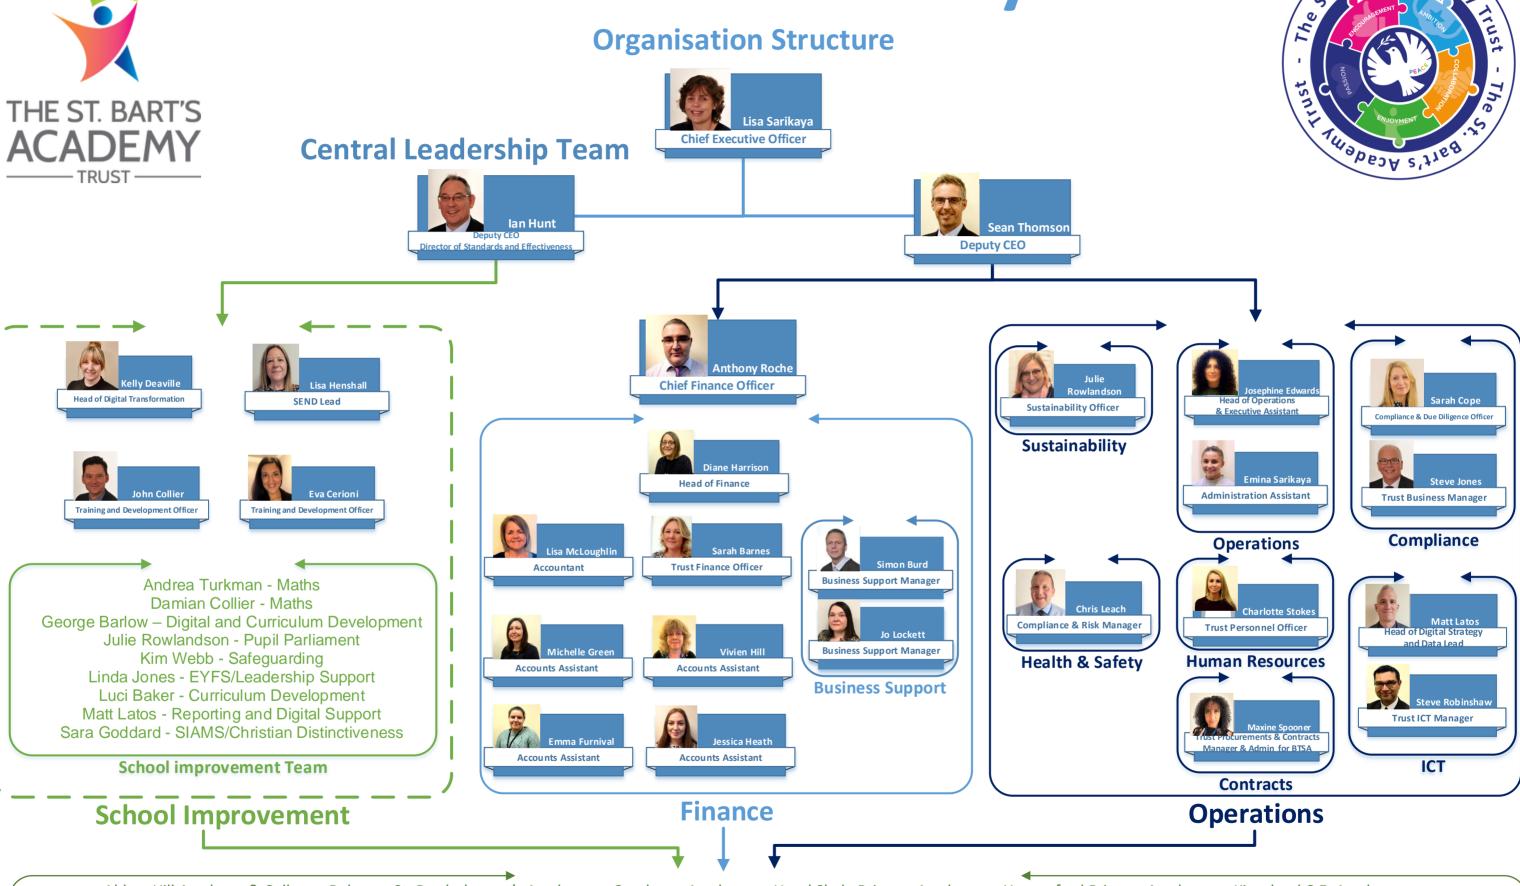

## The St. Bart's Academy Trust



Abbey Hill Academy & College - Belgrave St. Bartholomew's Academy - Cranberry Academy - Hazel Slade Primary Academy - Hungerford Primary Academy - Kingsland C.E. Academy Knutton St. Mary's CofE Academy - Longford Primary Academy - Meir Heath Academy - Nantwich Primary Academy - Offley Primary Academy - Park Hall Academy - Priory CE Academy Saint Nathaniel's Academy - St Saviour's C of E Academy - St. Michael's Community Academy - Stoke Minster CofE Primary Academy - Weston Infant Academy - Weston Junior Academy Whitchurch CE Infant & Nursery Academy - Whitchurch CE Junior Academy - Woodcroft Academy

> **Academies** December 2023